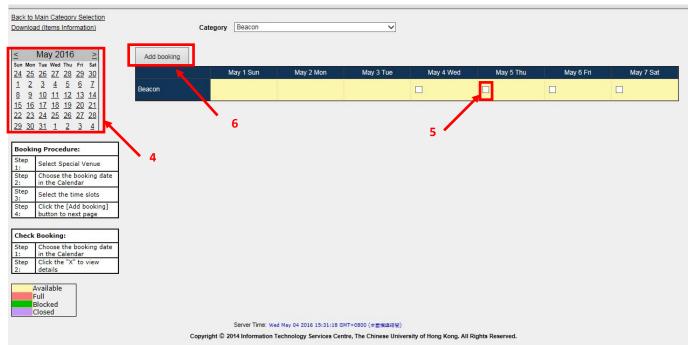

|   |

On the reservation page,

- 4. Choose the booking date from the calendar.
- 5. Check the box(es) on the reservation date(s).
- 6. Click "Add".

Note that on the calendar on the right, the area shaded in red indicates that the time slot(s) is unavailable.



7. Upload the proposal for the reservation. The proposal should be in Pdf, word, gif or jpg format. Then, click "Next".

| Filename: 劉騎 File Upload        |   |
|---------------------------------|---|
|                                 |   |
|                                 |   |
|                                 |   |
|                                 |   |
|                                 |   |
| File Upload by Upload on Delete |   |
|                                 | _ |
|                                 |   |

**8.** Fill in the information required for the application. Click "**Confirm**" after you have finished.

| Telesco de la competencia de | Special Venue                                                                                      |                  |