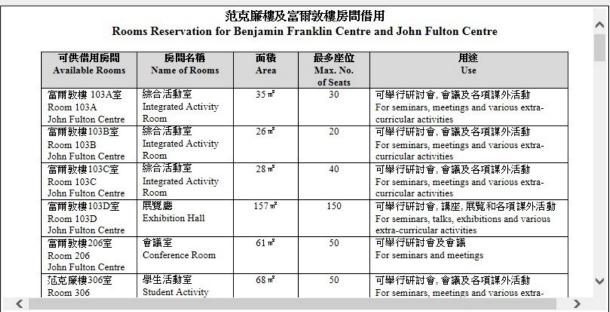

- Equipment reservation (e.g. tables, chairs, poster boards)
- Promotion area reservation (e.g. table stands, exhibition areas)
- Rooms reservation (e.g. Benjamin Franklin Centre, John Fulton Centre, Pommerenke Student Centre)
- Reservation of The Beacon
- Station Piazza Reservation