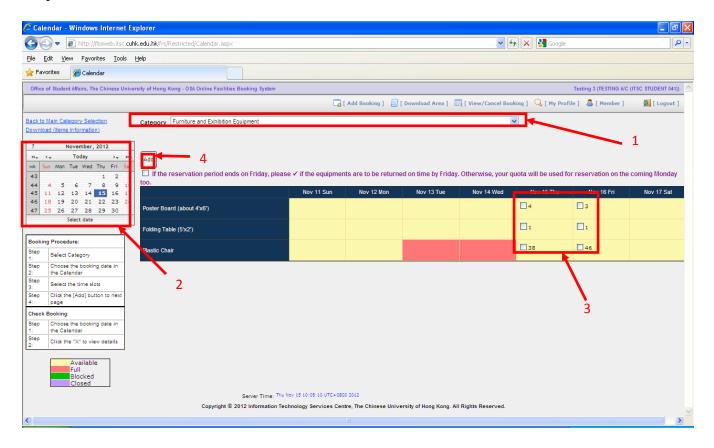

- Equipment reservation (e.g. tables, chairs, poster boards)
- Promotion area reservation (e.g. table stands, exhibition areas)
- Rooms reservation (e.g. Benjamin Franklin Centre, John Fulton Centre, Pommerenke Student Centre)
- Reservation of The Beacon
- Station Piazza Reservation