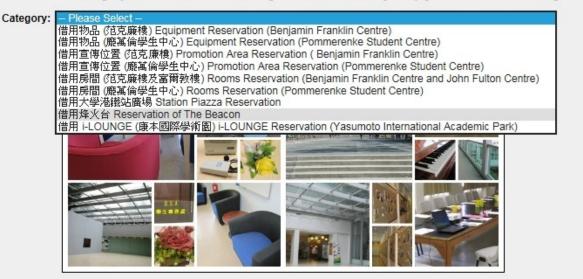

### 1.1 Introduction

Office of Student Affairs handles five categories of facility and equipment management including facility booking for student associations, university staff and staff associations. These five categories of facilities and equipment are defined as below:

- Equipment reservation (e.g. tables, chairs, poster boards)
- Promotion area reservation (e.g. table stands, exhibition areas)
- Rooms reservation (e.g. Benjamin Franklin Centre, John Fulton Centre, Pommerenke Student Centre)
- Reservation of The Beacon
- Station Piazza Reservation