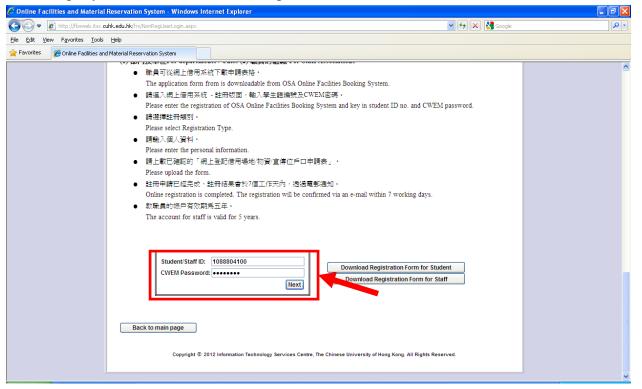

### 2. Input your staff ID and CWEM password. Then, click "Next".

| 🤌 Online Facilities and Material Reservation System - Windows Internet Explorer |                                                                                                                                                                                                                                                                                                                                                                                                                                                                                                                                                                                                                                                                                                                                                                                                                                                                                                                                                                           |            |  |
|---------------------------------------------------------------------------------|---------------------------------------------------------------------------------------------------------------------------------------------------------------------------------------------------------------------------------------------------------------------------------------------------------------------------------------------------------------------------------------------------------------------------------------------------------------------------------------------------------------------------------------------------------------------------------------------------------------------------------------------------------------------------------------------------------------------------------------------------------------------------------------------------------------------------------------------------------------------------------------------------------------------------------------------------------------------------|------------|--|
| <b>GO-</b>                                                                      | 🔊 http://fbsweb.itsc. cuhk.edu.hk/frs/NonRegUserLogin.aspx 🛛 😼 🔀 Google                                                                                                                                                                                                                                                                                                                                                                                                                                                                                                                                                                                                                                                                                                                                                                                                                                                                                                   | <b>₽</b> ▼ |  |
| 🔶 Favorites                                                                     | Conline Facilities and Material Reservation System                                                                                                                                                                                                                                                                                                                                                                                                                                                                                                                                                                                                                                                                                                                                                                                                                                                                                                                        |            |  |
|                                                                                 | <ul> <li> • 職員可從網上借用系統下戰申請表格。 The application form from is downloadable from OSA Online Facilities Booking System. </li> <li> • 請違入網上借用系統、主田振面、輸入學生證編號及CWEM密碼。 Please enter the registration of OSA Online Facilities Booking System and key in student ID no. and CWEM password. </li> <li> • 請違須註田類別。 Please enter the registration Type. </li> <li> • 請輸入個人資料。 Please enter the personal information. • Please upload the form. </li> <li> • Elementaicaexect, it is the facilities and the personal information. • Please upload the form. </li> <li> • Elementaicaexect, it is the mathematicaexect of the personal information. • Please upload the form. </li> <li> • Elementaicaexect, it is completed. The registration will be confirmed via an e-mail within 7 working days. </li> <li> • Student/Staff ID: • CWEM Password: • Next </li> <li> • Download Registration Form for Student • Download Registration Form for Staff </li> </ul> • Back to main page |            |  |
|                                                                                 | Copyright © 2012 Information Technology Services Centre, The Chinese University of Hong Kong. All Rights Reserved.                                                                                                                                                                                                                                                                                                                                                                                                                                                                                                                                                                                                                                                                                                                                                                                                                                                        |            |  |