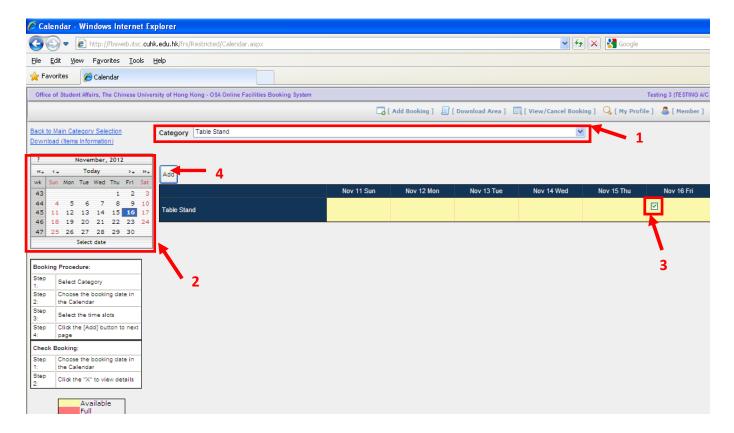

### 1.1 Introduction

Office of Student Affairs handles five categories of facility and equipment management including facility booking for student associations, university staff and staff associations. These five categories of facilities and equipment are defined as below:

- Equipment reservation (e.g. tables, chairs, poster boards)
- Promotion area reservation (e.g. table stands, exhibition areas)
- Rooms reservation (e.g. Benjamin Franklin Centre, John Fulton Centre, Pommerenke Student Centre)
- Reservation of The Beacon
- Station Piazza Reservation