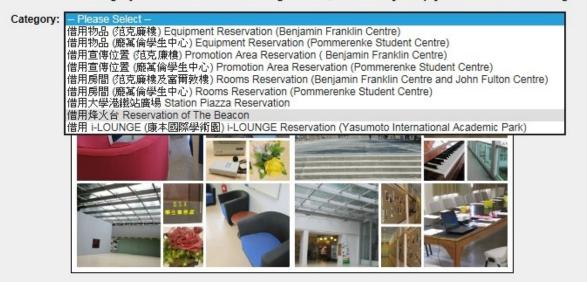

### 1.1 Introduction

Office of Student Affairs handles five categories of facility and equipment management including facility booking for student associations, university staff and staff associations. These five categories of facilities and equipment are defined as below:

- Equipment reservation (e.g. tables, chairs, poster boards)
- Promotion area reservation (e.g. table stands, exhibition areas)
- Rooms reservation (e.g. Benjamin Franklin Centre, John Fulton Centre, Pommerenke Student Centre)
- Reservation of The Beacon
- Station Piazza Reservation