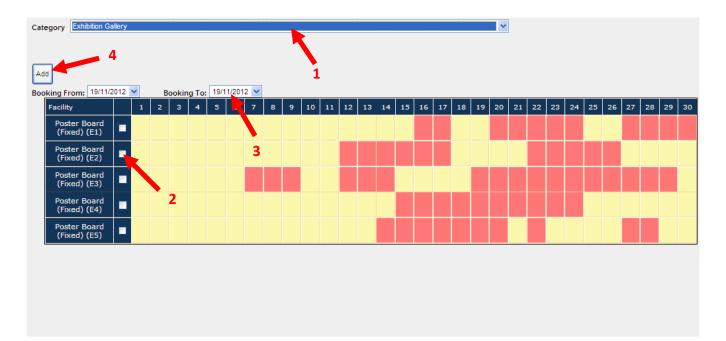

### 1.1 Introduction

Office of Student Affairs handles five categories of facility and equipment management including facility booking for student associations, university staff and staff associations. These five categories of facilities and equipment are defined as below:

- Equipment reservation (e.g. tables, chairs, poster boards)
- Promotion area reservation (e.g. table stands, exhibition areas)
- Rooms reservation (e.g. Benjamin Franklin Centre, John Fulton Centre, Pommerenke Student Centre)
- Reservation of The Beacon
- Station Piazza Reservation