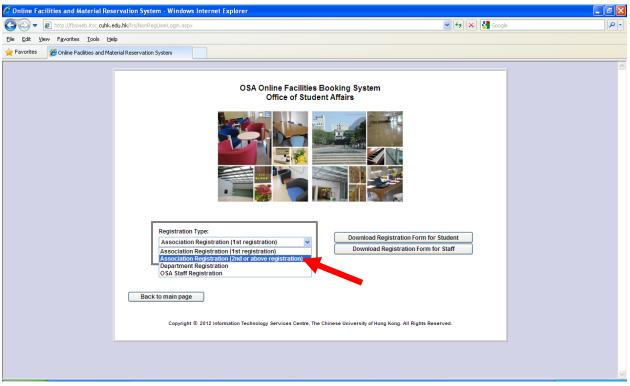

**3.** Choose "Association Registration (1st registration)" from the drop down list. Then, click "Next".

4. Input the information of the association. Then, click "Next".

| User Registration for new association                               |                                                                                              | 12 |                          |
|---------------------------------------------------------------------|----------------------------------------------------------------------------------------------|----|--------------------------|
| Presse 58 in the information and click (Revt) buffon to resil page. |                                                                                              |    |                          |
| English Association Name : Le.g. Football Club (2011-2012)          | Appendiate Association Name for reference                                                    |    |                          |
| Socoer Club                                                         | Forbal Cub<br>Friends club                                                                   | 6  |                          |
| Chinese Association liame : (e.g. 2011 (2011-2012)                  | OSA                                                                                          |    | List of associations for |
| 2/# *                                                               | Etano Dub                                                                                    |    | reference                |
| Position:                                                           | SAO Test<br>singK Club                                                                       |    | reference                |
| Chairman                                                            | Staff Association                                                                            |    |                          |
| Value Promiphetimenygyg) /                                          | The Golden Z Club (2008-2009)<br>The Golden Z Club (2009-2010)                               |    |                          |
| 01/102011                                                           | The Golden Z Club (2019-2011)                                                                |    |                          |
| Valid To Islammyggyl I                                              | The Golden Z Club (2011-2012)<br>The Personal Growth Group (2009-2010)                       |    |                          |
| 31072012                                                            | The Personal Growth Group (2010-2011)                                                        |    |                          |
|                                                                     | The Personal Growth Group (2011-2012)<br>The Strategic Investment Society (2000-2009)        |    |                          |
| Rent                                                                | The Strategic Investment Society (2009-2010)                                                 |    |                          |
|                                                                     | The Strategic Investment Society (2010-2011)<br>The Strategic Investment Society (2011-2012) | _  |                          |