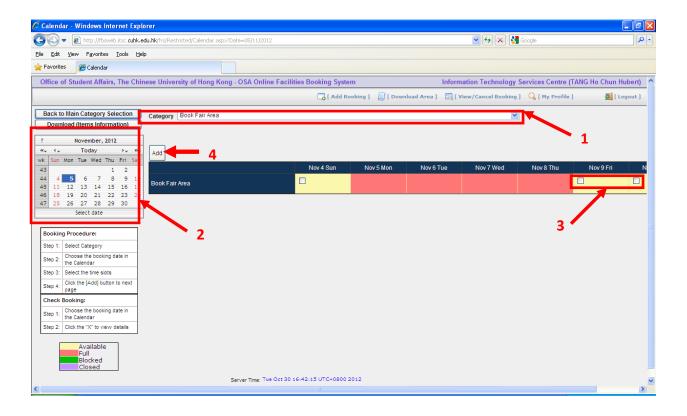

### 1.1 Introduction

Office of Student Affairs handles five categories of facility and equipment management including facility booking for student associations, university staff and staff associations. These five categories of facilities and equipment are defined as below:

- Equipment reservation (e.g. tables, chairs, poster boards)
- Promotion area reservation (e.g. table stands, exhibition areas)
- Rooms reservation (e.g. Benjamin Franklin Centre, John Fulton Centre, Pommerenke Student Centre)
- Reservation of The Beacon
- Station Piazza Reservation