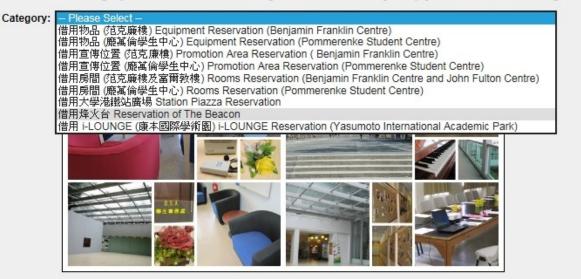

- Equipment reservation (e.g. tables, chairs, poster boards)
- Promotion area reservation (e.g. table stands, exhibition areas)
- Rooms reservation (e.g. Benjamin Franklin Centre, John Fulton Centre, Pommerenke Student Centre)
- Reservation of The Beacon
- Station Piazza Reservation