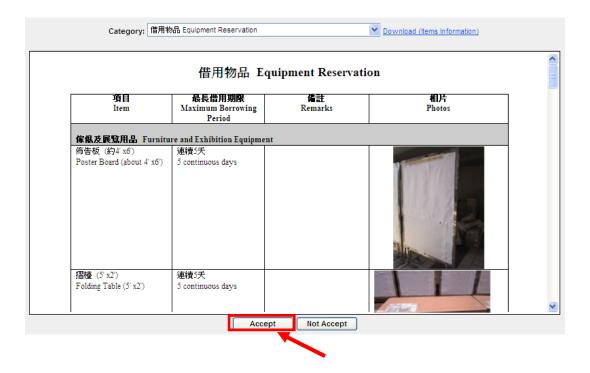

- Equipment reservation (e.g. tables, chairs, poster boards)
- Promotion area reservation (e.g. table stands, exhibition areas)
- Rooms reservation (e.g. Benjamin Franklin Centre, John Fulton Centre, Pommerenke Student Centre)
- Reservation of The Beacon
- Station Piazza Reservation