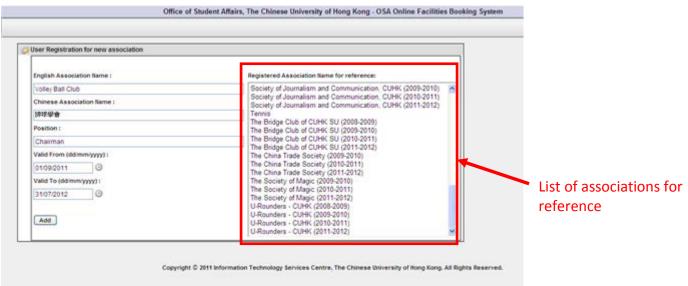

**3.** Choose "Association Registration (1st registration)" from the drop down list. Then, click "Next".

4. Input the information of the association. Then, click "Next".

| User Registration for new association                               |                                                                                              | 12 |                          |
|---------------------------------------------------------------------|----------------------------------------------------------------------------------------------|----|--------------------------|
| Presse 58 in the information and click (Revt) buffon to resil page. |                                                                                              |    |                          |
| English Association Name : Le.g. Football Club (2011-2012)          | Appendiate Association Name for reference                                                    |    |                          |
| Socoer Club                                                         | Forbal Cub<br>Friends club                                                                   | 6  |                          |
| Chinese Association liame : (e.g. 2011 (2011-2012)                  | OSA                                                                                          |    | List of associations for |
| 2/# *                                                               | Etano Dub                                                                                    |    | reference                |
| Position:                                                           | SAO Test<br>singK Club                                                                       |    | reference                |
| Chairman                                                            | Staff Association                                                                            |    |                          |
| Value Promiphetimenygyg) /                                          | The Golden Z Club (2008-2009)<br>The Golden Z Club (2009-2010)                               |    |                          |
| 01/102011                                                           | The Golden Z Club (2019-2011)                                                                |    |                          |
| Valid To Islammyggyl I                                              | The Golden Z Club (2011-2012)<br>The Personal Growth Group (2009-2010)                       |    |                          |
| 31072012                                                            | The Personal Growth Group (2010-2011)                                                        |    |                          |
|                                                                     | The Personal Growth Group (2011-2012)<br>The Strategic Investment Society (2000-2009)        |    |                          |
| Rent                                                                | The Strategic Investment Society (2009-2010)                                                 |    |                          |
|                                                                     | The Strategic Investment Society (2010-2011)<br>The Strategic Investment Society (2011-2012) | _  |                          |