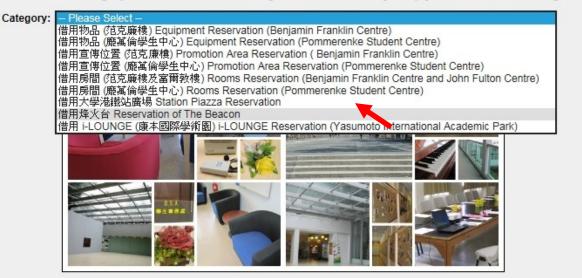

- Equipment reservation (e.g. tables, chairs, poster boards)
- Promotion area reservation (e.g. table stands, exhibition areas)
- Rooms reservation (e.g. Benjamin Franklin Centre, John Fulton Centre, Pommerenke Student Centre)
- Reservation of The Beacon
- Station Piazza Reservation