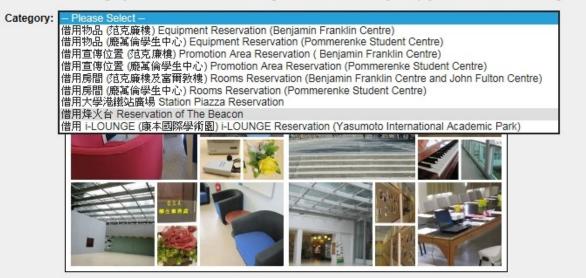

- Equipment reservation (e.g. tables, chairs, poster boards)
- Promotion area reservation (e.g. table stands, exhibition areas)
- Rooms reservation (e.g. Benjamin Franklin Centre, John Fulton Centre, Pommerenke Student Centre)
- Reservation of The Beacon
- Station Piazza Reservation