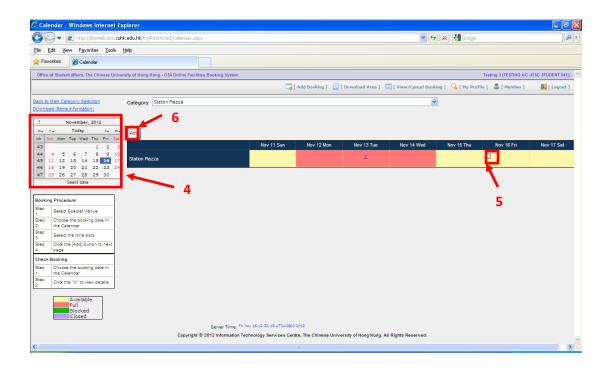

- Equipment reservation (e.g. tables, chairs, poster boards)
- Promotion area reservation (e.g. table stands, exhibition areas)
- Rooms reservation (e.g. Benjamin Franklin Centre, John Fulton Centre, Pommerenke Student Centre)
- Reservation of The Beacon
- Station Piazza Reservation