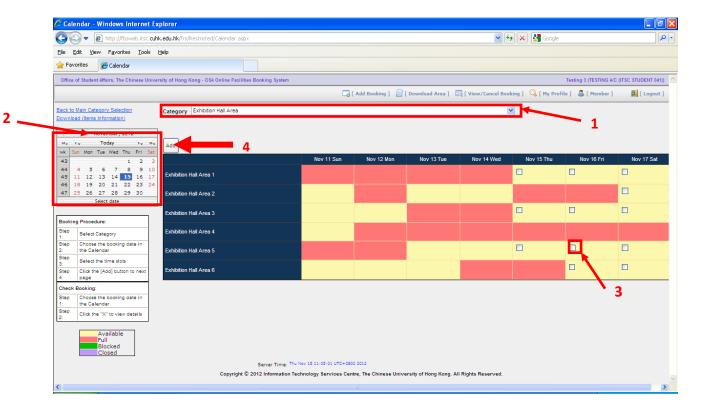

### 1.1 Introduction

Office of Student Affairs handles five categories of facility and equipment management including facility booking for student associations, university staff and staff associations. These five categories of facilities and equipment are defined as below:

- Equipment reservation (e.g. tables, chairs, poster boards)
- Promotion area reservation (e.g. table stands, exhibition areas)
- Rooms reservation (e.g. Benjamin Franklin Centre, John Fulton Centre, Pommerenke Student Centre)
- Reservation of The Beacon
- Station Piazza Reservation